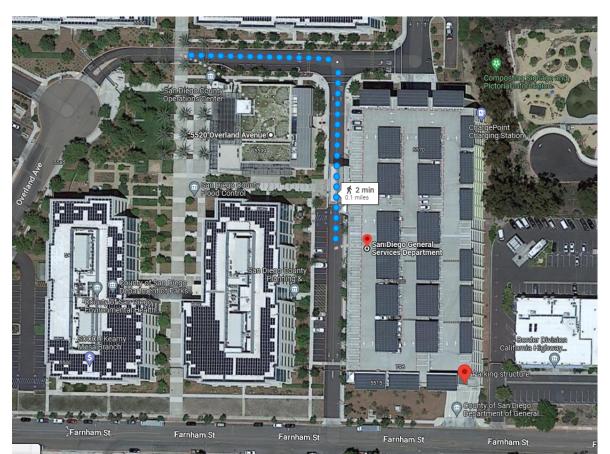

### 6. OPEN DISCUSSION

a. Open discussion items 10:45 - ADJOURNMENT

b. Announcements

Get the most out of your Aerial Imagery Subscription.

**VICINITY MAP** (enlarged view) Parking garage at County Operations Center. Main access via driveway off of Farnham St. Street parking available along Farnham St.