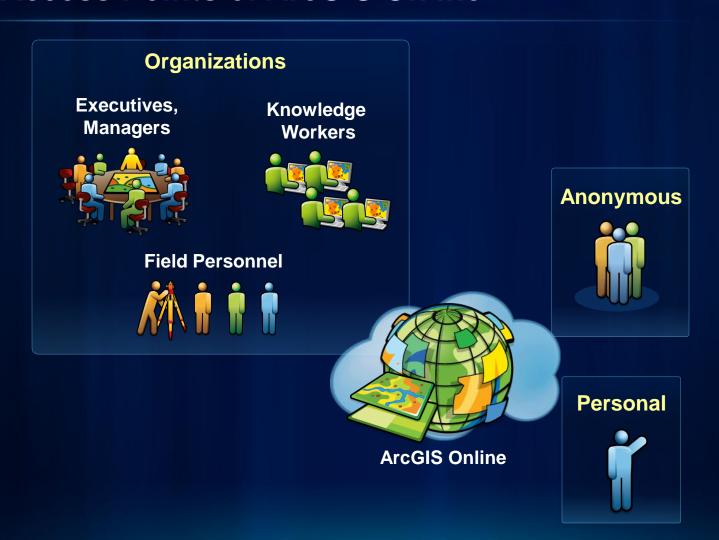

# **Sharing Your Maps with ArcGIS Online**

Tim Craig

San Diego Regional GIS Council
July 11, 2012



## **ArcGIS** is a Complete System



# **ArcGIS** is an Online System



### **ArcGIS Online is an Open Platform**

For Maps and Geographic Information





### **Intelligent Web Map**



One Map - Any Device

### **Maps for Everyone**



### **Access Points of ArcGIS Online**



### **ArcGIS Online Subscription**

- Publish Hosted Services
  - No Servers
  - No Software
- Website Configuration
- Web App Configuration
- Map and DataManagement Tools
- Manage Users, Content and Groups



### **ArcGIS Online Hosted Services**

- Publish from ArcGIS for Desktop 10.1
  - Create Feature and Tile Services
  - Shared in the Cloud
- Publish Feature Services from
  - ArcGIS.com
  - Esri Maps for Office



### **Map and Data Management**





### **User Administration**

- Set Roles
- Manage Groups
- Control Access
- Control Content



### Bringing maps into everyday office tools

New ways to extend the value of your data

ArcGIS Online















Use & Embed Anywhere

# **ArcGIS Online** Demo: Creating & Sharing Map Applications

### **ArcGIS Online Subscriptions**

##