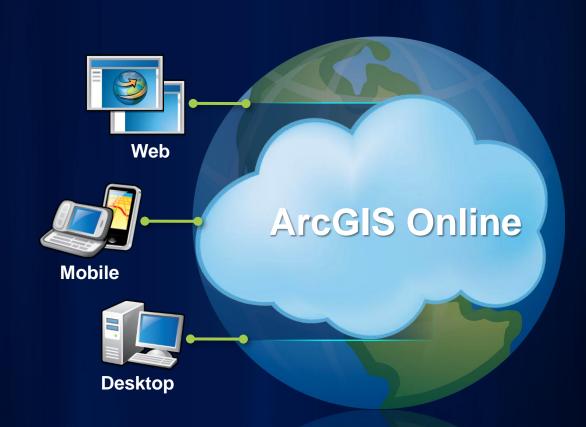

# **Sharing Your Maps with ArcGIS Online**

Tim Craig

San Diego Regional GIS Council
July 11, 2012



## **ArcGIS** is a Complete System



# **ArcGIS** is an Online System



### **ArcGIS Online is an Open Platform**

For Maps and Geographic Information





### **Intelligent Web Map**



One Map - Any Device

### **Maps for Everyone**



### **Access Points of ArcGIS Online**



### **ArcGIS Online Subscription**

- Publish Hosted Services
  - No Servers
  - No Software
- Website Configuration
- Web App Configuration
- Map and DataManagement Tools
- Manage Users, Content and Groups



### **ArcGIS Online Hosted Services**

- Publish from ArcGIS for Desktop 10.1
  - Create Feature and Tile Services
  - Shared in the Cloud
- Publish Feature Services from
  - ArcGIS.com
  - Esri Maps for Office



### **Map and Data Management**





### **User Administration**

- Set Roles
- Manage Groups
- Control Access
- Control Content



### Bringing maps into everyday of