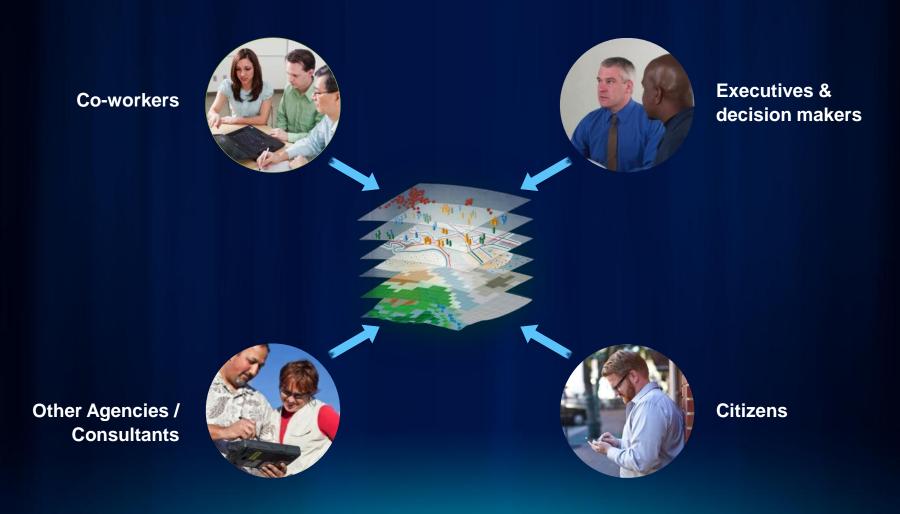

------|--------------------|-------------------------|
| Level 1               | 5           | 2,500              | \$2,500                 |
| Level 2               | 50          | 10,000             | \$10,000                |
| Level 3               | 100         | 17,500             | \$17,500                |
| Level 4               | 250         | 37,500             | Talk with               |
| Level 5               | 500         | 62,500             | your Account<br>Manager |
| Level 6               | 1,000       | 110,000            |                         |

Note: Additional Named Users can be added to any level in blocks of 5 users, and additional Credits can be added in blocks of 1,000 credits.

### **ArcGIS Online**

### **Provide Access to Your Organization's Knowledge**



# **Questions & Answers**

Product Page: http://esriurl.com/arcgisonline

Tim Craig tcraig@esri.com