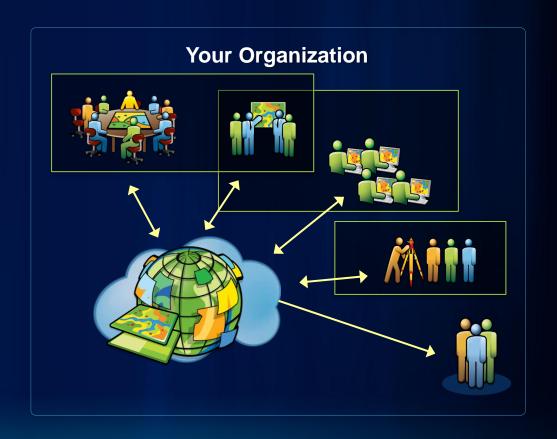

# **ArcGIS** is an Online System



### **ArcGIS Online is an Open Platform**

For Maps and Geographic Information





### **Intelligent Web Map**



One Map - Any Device

### **Maps for Everyone**



### **Access Points of ArcGIS Online**



### **ArcGIS Online Subscription**

- Publish Hosted Services
  - No Servers
  - No Software
- Website Configuration
- Web App Configuration
- Map and DataManagement Tools
- Manage Users, Content and Groups



### **ArcGIS Online Hosted Services**

- Publish from ArcGIS for Desktop 10.1
  - Create Feature and Tile Services
  - Shared in the Cloud
- Publish Feature Services from
  - ArcGIS.com
  - Esri Maps for Office



### **Map and Data Management**





### **User Administration**

- Set Roles
- Manage Groups
- Control Access
- Control Content



### Bringing maps into everyday office tools

New ways to extend the value of your data

ArcGIS Online















Use & Embed Anywhere

# **ArcGIS Online** Demo: Creating & Sharing Map Applications

### **ArcGIS Online Subscriptions**

### **Based on number of Named Users and Credits**

| Subscription<br>Level | Named Users | Service<br>Credits | Price                   |
|-----------------------|-------------|--------------------|-------------------------|
| Level 1               | 5           | 2,500              | \$2,500                 |
| Level 2               | 50          | 10,000             | \$10,000                |
| Level 3               | 100         | 17,500             | \$17,500                |
| Level 4               | 250         | 37,500             | Talk with