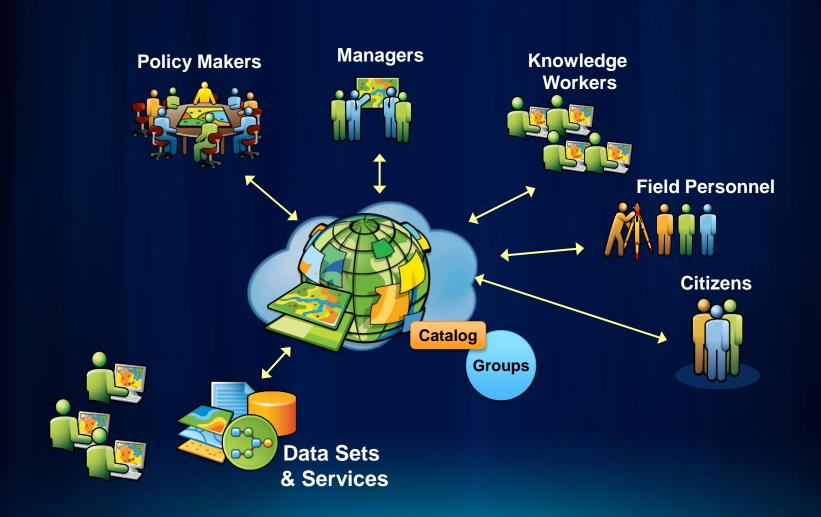

# **Sharing Your Maps with ArcGIS Online**

Tim Craig

San Diego Regional GIS Council
July 11, 2012



## **ArcGIS** is a Complete System



# **ArcGIS** is an Online System



### **ArcGIS Online is an Open Platform**

For Maps and Geographic Information





### **Intelligent Web Map**



One Map - Any Device

### **Maps for Everyone**



### **Access Points of ArcGIS Online**



### **ArcGIS Online Subscription**

- Publish Hosted Services
  - No Servers
  - No Software
- Website Configuration
- Web App Configuration
- Map and DataManagement Tools
- Manage Users, Content and Groups



### **ArcGIS Online Hosted Services**

- Publish from ArcGIS for Desktop 10.1
  - Create Feature and Tile Services
  - Shared in the Cloud
- Publish Feature Services from
  - ArcGIS.com
  - Esri Maps for Office



### **Map and Data Management**





### **User Administration**

- Set Roles
- Manage Groups
- Control Access
- Control Content



### Bringing maps into everyday office tools

New ways to extend the value of your data

ArcGIS Online















Use & Embed Anywhere

# **ArcGIS Online** Demo: Creating & Sharing Map Application