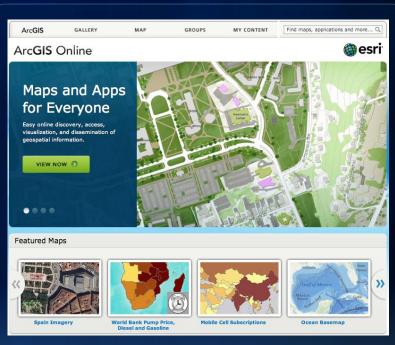

# **Sharing Your Maps with ArcGIS Online**

Tim Craig

San Diego Regional GIS Council
July 11, 2012



## **ArcGIS** is a Complete System



# **ArcGIS** is an Online System



### **ArcGIS Online is an Open Platform**

For Maps and Geographic Information





### **Intelligent Web Map**



One Map - Any Device

### **Maps for Everyone**



### **Access Points of ArcGIS Online**



### **ArcGIS Online Subscription**

- Publish Hosted Services
  - No Servers
  - No Software
- Website Configuration
- Web App Configuration
- Map and DataManagement Tools
- Manage Users, Content and Groups



### **ArcGIS Online Hosted Services**

- Publish from ArcGIS for Desktop 10.1
  - Create Feature and Tile Services
  - Shared in the Cloud
- Publish Feature Services from
  - ArcGIS.com
  - Esri Maps for Office



### **Map and Data Management**





### **User Administration**

- Set Roles
- Manage Groups
- Control Access
- Control Content



### Bringing maps into everyday office tools

New ways to extend the value of your data

ArcGIS Online