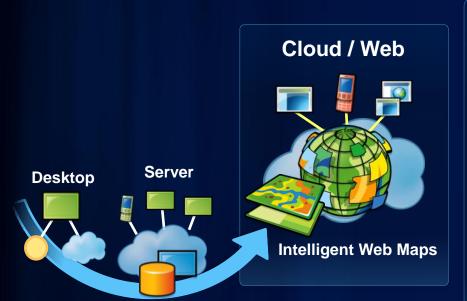

# **Sharing Your Maps with ArcGIS Online**

Tim Craig

San Diego Regional GIS Council
July 11, 2012



## **ArcGIS** is a Complete System



# **ArcGIS** is an Online System



### **ArcGIS Online is an Open Platform**

For Maps and Geographic Information





### **Intelligent Web Map**



One Map - Any Device

### **Maps for Everyone**



### **Access Points of ArcGIS Online**



### **ArcGIS Online Subscription**

- Publish Hosted Services
  - No Servers
  - No Software
- Website Configuration
- Web App Configuration
- Map and DataManagement Tools
- Manage Users, Content and Groups



### **ArcGIS Online Hosted Services**

- Publish from ArcGIS for Desktop 10.1
  - Create Feature and Tile Services
  - Shared in the Cloud
- Publish Feature Services from
  - ArcGIS.com
  - Esri Maps for Office



### **Map and Data Management**





### **User Administration**

- Set Roles
- Manage Groups
- Control Access
- Control Content



### Bringing maps into everyday office tools

New ways to extend the value of your data

ArcGIS Online