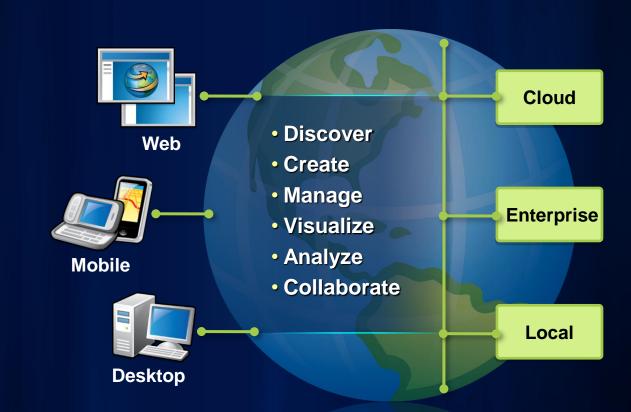

# **Sharing Your Maps with ArcGIS Online**

Tim Craig

San Diego Regional GIS Council
July 11, 2012



## **ArcGIS** is a Complete System



# **ArcGIS** is an Online System



### **ArcGIS Online is an Open Platform**

For Maps and Geographic Information





### **Intelligent Web Map**



One Map - Any Device

### **Maps for Everyone**



### **Access Points of ArcGIS Online**



### **ArcGIS Online Subscription**

- Publish Hosted Services
  - No Servers
  - No Software
- Website Configuration
- Web App Configuration
- Map and DataManagement Tools
- Manage Users, Content and Groups



### **ArcGIS Online Hosted Services**

- Publish from ArcGIS for Desktop 10.1
  - Create Feature and Tile Services
  - Shared in the Cloud
- Publish Feature Services from
  - ArcGIS.com
  - Esri Maps for Office



### **Map and Data Management**





### **User Administration**

- Set Roles
- Manage Groups
- Control Access
- Control Content