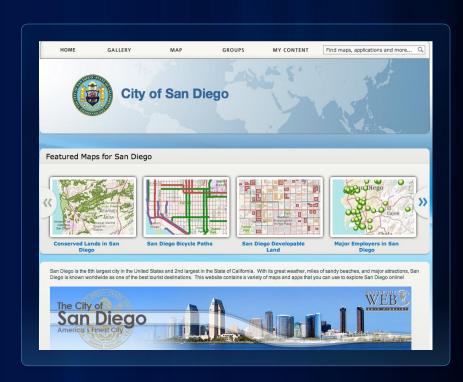

# **Sharing Your Maps with ArcGIS Online**

Tim Craig

San Diego Regional GIS Council
July 11, 2012



## **ArcGIS** is a Complete System



# **ArcGIS** is an Online System



### **ArcGIS Online is an Open Platform**

For Maps and Geographic Information





### **Intelligent Web Map**



One Map - Any Device

### **Maps for Everyone**



### **Access Points of ArcGIS Online**



### **ArcGIS Online Subscription**

- Publish Hosted Services
  - No Servers
  - No Software
- Website Configuration
- Web App Configuration
- Map and DataManagement Tools
- Manage Users, Content and Groups



### **ArcGIS Online Hosted Services**

- Publish from ArcGIS for Desktop 10.1
  - Create Feature and Tile Services
  - Shared in the Cloud
- Publish Feature Services from
  - ArcGIS.com
  - Esri Maps for Office



### **Map and Data Management**





### **User Administration**

- Set Roles
- Manage Groups
- Control Access
- Control Content



### Bringing maps into everyday office tools

New ways to extend the value of your data

ArcGIS Online















Use & Embed Anywhere

# **ArcGIS Online** Demo: Creating & Sharing Map Applications

### **ArcGIS Online Subscriptions**

### **Based on number of Named Users and Credits**

| Subscription<br>Level | Named Users | Service<br>Credits | Price                   |
|-----------------------|-------------|--------------------|-------------