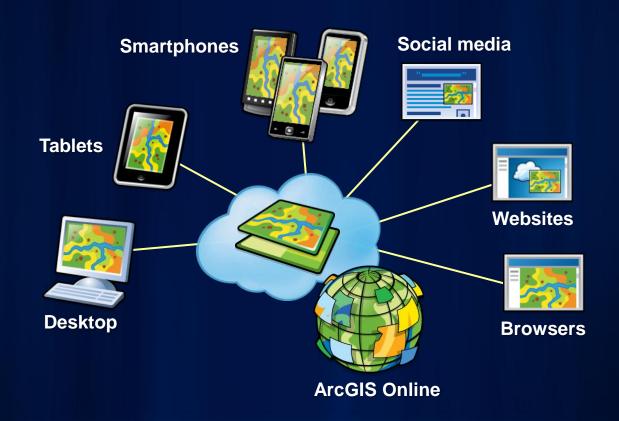

### **Intelligent Web Map**

One Map - Any Device

### **Access Points of ArcGIS Online**